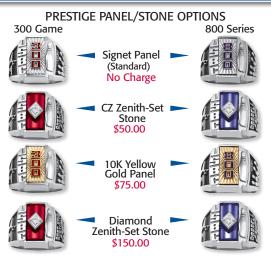

## **STEP 3:** Choose Your Side Personalization

\$875.00

No Personalization (Standard)No Charge

#### PRESTIGE TOP PIN OPTIONS

Classic Pin (Standard)No Charge

Personalized Pin (3 characters) \$10.00

Diamond-Accent Pin \$60.00

LADIES' PREMIER - Choose Your Stone

Cubic Zirconia (Standard) No Charge

Lab-created Ruby 300 Game \$25.00

Genuine Amethyst 800 Series

Once your score has been certified, call Keepsake at 800-982-6515 to expedite your upgrade order.

CRYSTAL AWARDS AND PLAQUES 300 Game Crystal Award

800 Series Crystal Award

300 Game Plaque