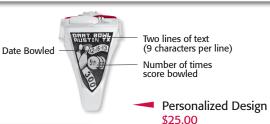

## **STEP 3:** Choose Your Side Personalization

\$875.00

No Personalization (Standard)No Charge